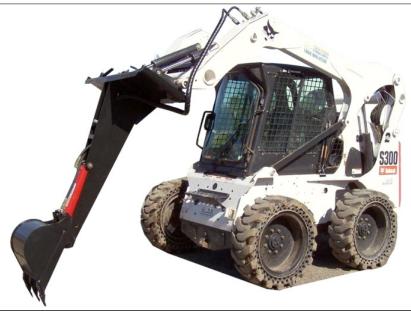

## **ETERRA - E60 BACKHOE SYSTEM**

This is the new E60 Series Backhoe with ECS. ECS is an exclusive Exchange Coupler System developed specifically for small backhoes that allows the operator to change out attachments in seconds.

## Features:

- Light Weight and Powerful.
- 6-1/2" Reach with a 6" Digging Depth.
- 12" Stroke x 3" Bore
- Engineered and Proven CNC Formed Back Plate Mounting System with Slots for Universal Machines and Smaller Compact Skid Steer Loaders.
- CNC Machined Pin Boss with Press fit Replaceable Bushings.
- Main Pin is 1-1/2" thick, Made from 4140 Machined and Polished Pin Stock.
- The main pin contains a deep pin journal that holds 2 ounces of grease. This insures full pin coverage of grease and a nice clean, lubricated operating surface.

- Over-pressure circuit provides safety for the boom and your machine to insure you do not exert too much force on your components.
- Run one of our buckets sized 8", 12", 16", 22" or 32". Change between buckets in seconds.
- Other attachments include a Ripper, Fixed Thumb and 5" Articulated Jib Boom.
- Add your own attachments with our blank bolt on mounting ears.
- Fish plated pin points keep wear and stretching to a minimum in the high stress areas.
- Add an HCS controller and you can run any of our backhoe hydraulic attachments off the boom including a Grapple, Stump Grinder, Auger and Compactor.