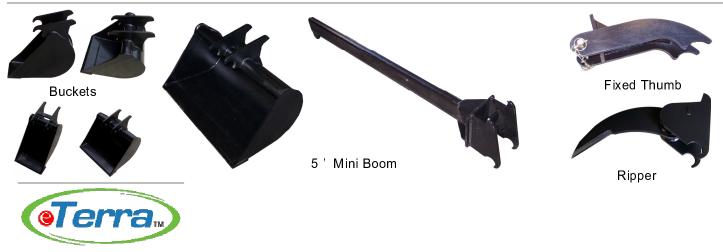

- Over-pressure circuit provides safety for the boom and your machine to insure you do not exert too much force on your components.
- Run one of our buckets sized 8", 12", 16", 22" or 32". Change between buckets in seconds.
- Other attachments include a Ripper, Fixed Thumb and 5" Articulated Jib Boom.
- Add your own attachments with our blank bolt on mounting ears.
- Fish plated pin points keep wear and stretching to a minimum in the high stress areas.
- Add an HCS controller and you can run any of our backhoe hydraulic attachments off the boom including a Grapple, Stump Grinder, Auger and Compactor.