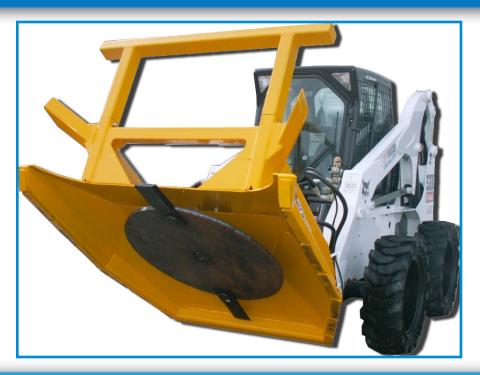

## **QA-60 HEAVY BRUSH CUTTER**

The Toughest Brush Clearing Device Available Anywhere!

Anything else is just......WIMPY!!

Unleash the power of your high flow hydraulics on this monster. Until just the past few years this product could not even exist because the auxiliary flow rates and pressures of the machines would not provide enough power to run it.

The high flow workhorse of skid steer industry, built to push over small trees and brush, and then mulch them up. This attachment is not for everyone, but if you need a 60" skid steer mower that will handle 38 gpm of hydraulic flow and survive

## Features:

- T-1 high strength steel construction (no mild steel used).
- Double 1"x 6 5/8" T-1 blade disk with reversible blades.
- Quick-attach standardized skid steer mounting plate.
- Gear type direct drive hydraulic motor & protection valve. Piston Motor option available for over 35 GPM @ 3300 PSI & up.
- High rise front intake bumper, keeps material off cab.
- Flat faced guick couplers, hoses and D ring.

- Polyester powder coat paint finish.
- Hardox® long life skid shoes.
- 30 to 45 gpm (\*May require additional motor for higher flow and pressure).
- Will cut up to 8" material.
- Weight 1500 lbs.
- Cutter Width = 60". Overall Width = 72"
  - Capacity = 8"
- Length = 64"
- Weight 1500lbs